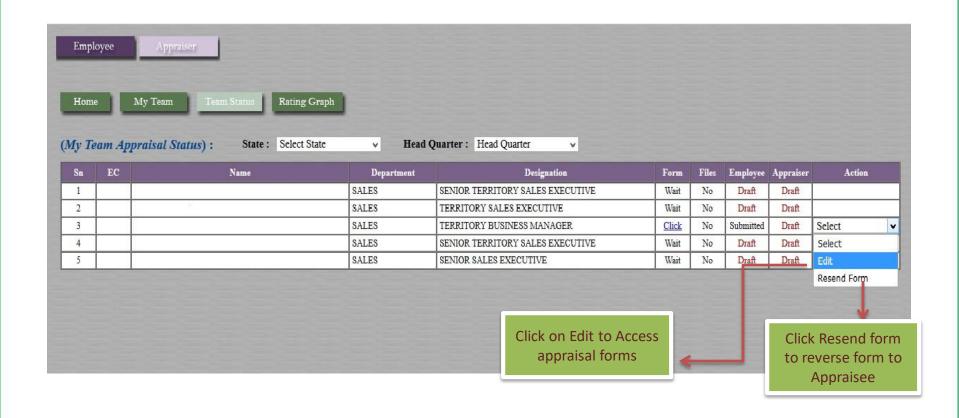

| - 1                             |                                | -             |           |               |                           |                                  |                                                                                                                                               |





# Appraiser Level





## **Appraiser**







## **My Team**







#### **Team Status**







### **Appraisal Form**







#### **Appraiser Rating**

Click Target for Appraiser Rating





Form B Skill/Behaviour

Vnrseeds
Corporate Internet Strategy

Fill Similarly As form A

#### Form-B (Skill/Behavioral)

| Sn | Skill               | SkillComment                                                                                                                                                                                                                                                                                                                                                   | Weightage | Logic  | Period | Target | Self Ass. | Remark