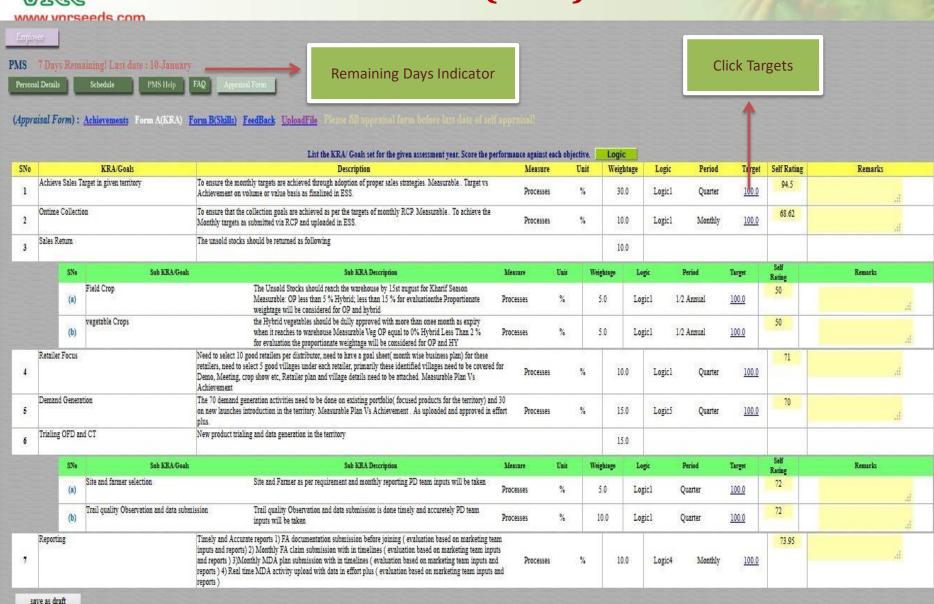

# **Put Remarks on Main Page**

www.vnrseeds.com

| Perso | nal Details          | Schedule        |                                              | FAQ Appraisal Form                                                                                                                                                                                                                                                                                            | ase fill           |        | al Self<br>g Score | lay    | date of sel       | f appra | isa            | Put your Overall<br>remarks for<br>Particular KRA        |
|-------|----------------------|-----------------|----------------------------------------------|---------------------------------------------------------------------------------------------------------------------------------------------------------------------------------------------------------------------------------------------------------------------------------------------------------------|--------------------|--------|--------------------|--------|-------------------|---------|----------------|----------------------------------------------------------|
| SNo   |                      | KRA/Goals       | Lis                                          | t the KRA/ Goals set for the given assessment year. Score  Description                                                                                                                                                                                                                                        | the perfo<br>Measu | re Uni | Wajahta            | ve.    | Logic<br>c Period | Target  | Self           | Remarks                                                  |
|       | Achieve Sa           |                 |                                              | monthly targets are achieved through adoption of proper sale<br>asurable Target vs Achievement on volume or value basis a                                                                                                                                                                                     | S                  |        | 30.0               | Logic  | L                 | 100.0   | Rating — 94.5  | Overall tried my best to achieve the targets. Faced many |
| 2     | Ontime Co            | llection        |                                              | the collection goals are achieved as per the targets of month<br>able To achieve the Monthly targets as submitted via RCP ar<br>SS.                                                                                                                                                                           |                    | es %   | 10.0               | Logic  | 1 Monthly         | 100.0   | 63.72          | 3                                                        |
| 3     | Sales Return The uns |                 |                                              | ocks should be returned as following                                                                                                                                                                                                                                                                          |                    |        | 10.0               |        |                   |         |                |                                                          |
|       | SNo                  | Sub K           | RA/Goals                                     | Sub KRA Description                                                                                                                                                                                                                                                                                           | Measure            | Unit   | Weightage          | Logic  | Period            | Target  | Self<br>Rating | Remarks                                                  |
|       | (a)                  | Field Crop      |                                              | The Unsold Stocks should reach the warehouse by 15st<br>august for Kharif Season Measurable: OP less than 5 %<br>Hybrid; less than 15 % for evaluationthe Proportionate<br>weightage will be considered for OP and hybrid                                                                                     | Processes          | %      | 5.0                | Logic1 | 1/2 Annual        | 100.0   | 50             | a                                                        |
|       | (b)                  | vegetable Crops |                                              | the Hybrid vegetables should be dully approved with more<br>than onee month as expiry when it reaches to warehouse<br>Measurable Veg OP equal to 0% Hybrid Less Than 2 %<br>for evaluation the proportionate weightage will be<br>considered for OP and HY                                                    | Processes          | %      | 5.0                | Logic1 | 1/2 Annual        | 100.0   | 50             | ×                                                        |
| 4     | Retailer Fo          | cus             | month wise b<br>under each re<br>Demo, Meeti | t 10 good retailers per distributor, need to have a goal sheet(<br>usiness plan) for these retailers, need to select 5 good villages<br>tailer, primarily these identified villages need to be covered for<br>ng, crop show etc, Retailer plan and village details need to be<br>usurable Plan Vs Achievement | or Process         | ses %  | 10.0               | Logic  | 1 Quarter         | 100.0   | 71             | a                                                        |
| 5     | Demand G             | eneration       | focused produ                                | nd generation activities need to be done on existing portfolio(<br>acts for the territory) and 30 on new launches introduction in a<br>surable Plan Vs Achievement . As uploaded and approved in                                                                                                              | the Process        | ses %  | 15.0               | Logic  | 5 Quarter         | 100.0   | 70             | at                                                       |