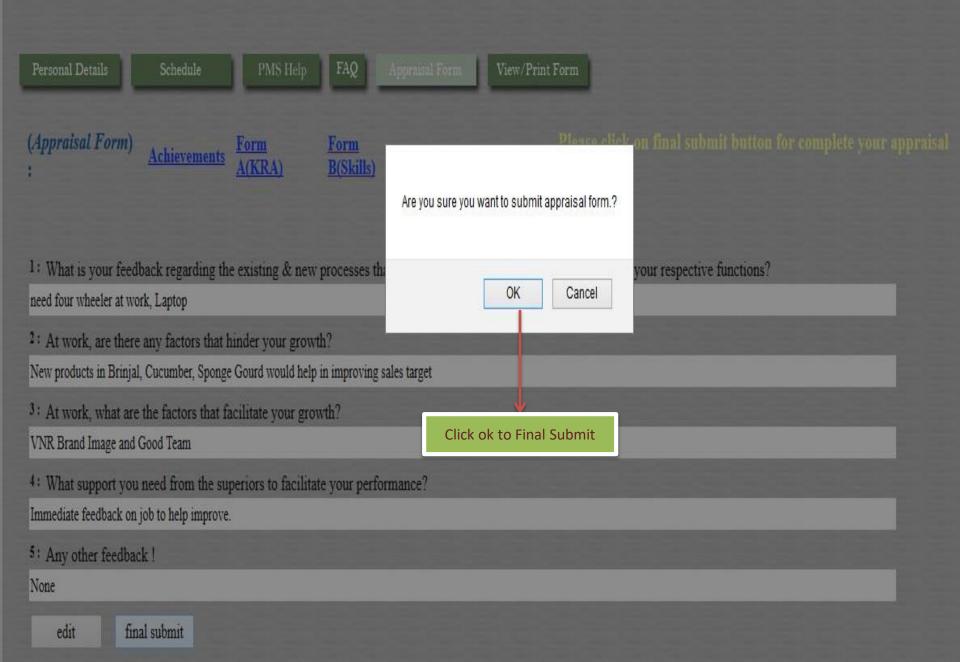

and accuretely PD team have to improve % 10.0 Logicl 100.0 Processes Quarter inputs will be taken Timely and Accurate reports 1) FA documentation submission before joining ( evaluation based on marketing team Reporting will try to be on time inputs and reports) 2) Monthly FA claim submission with in timelines ( evaluation based on marketing team inputs and reports ) 3)Monthly MDA plan submission with in timelines ( evaluation based on marketing team inputs and 7 % 10.0 Monthly 100.0 Processes Logic4 reports ) 4) Real time MDA activity upload with data in effort plus ( evaluation based on marketing team inputs and reports ' edit





## Form B (Skills)







#### **Completed FORM B**



Click Edit before any modification & save before leaving the page













#### **Upload File**





| (Achie  | vement)     |