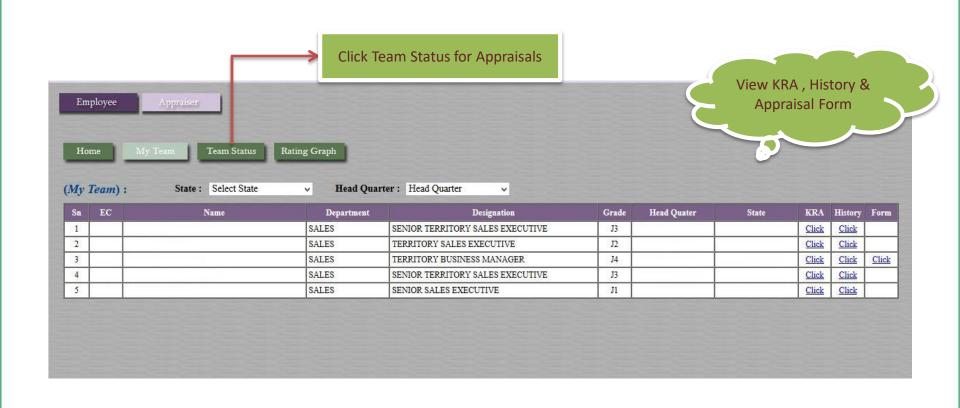

| - 1                             |                                | -             |           |               |                           |                                  |                                                                                                                                               |





# Appraiser Level





## **Appraiser**







## **My Team**







#### **Team Status**







### **Appraisal Form**







#### **Appraiser Rating**

Click Target for Appraiser Rating





Form B Skill/Behaviour

Vnrseeds
Corporate Internet Strategy

Fill Similarly As form A

#### Form-B (Skill/Behavioral)

| Sn | Skill               | SkillComment                                                                                                                                                                                                                                                                                                                                                   | Weightage | Logic  | Period | Target | Self Ass. | Remark