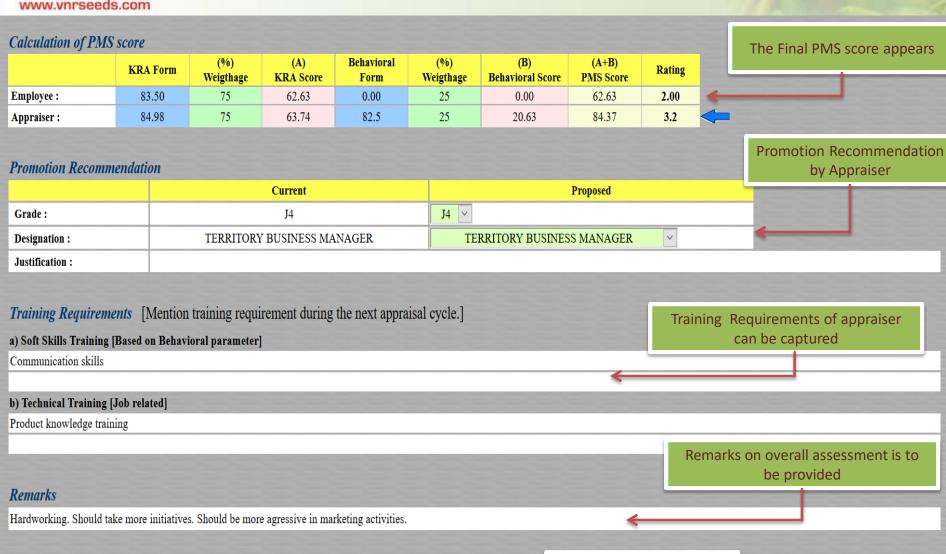

# **PMS Score Mapping to Rating Scale**

**Ratings Points** 

1

2

2.5/2.7/2.9

3/3.2/3.4

3.5/3.7/3.9

4/4.2/4.4

4.5/4.7/4.9

5

**Rating Scale description** 

Unsatisfactory

**Needs improvement** 

**Satisfactory** 

Competent

**Commendable** 

**Extraordinary** 

**Outstanding** 

**Exemplary** 

Score Mapping with

**Rating scale** 

2.5 = 70 to 72

2.7 = 73 - 76

2.9 = 77-79.93 = 80-82

3.2 = 83-86

3.4 = 87 - 89.93.5 = 90-92

3.7 = 92-933.9 = 93-94.94= 95-97

4.2 = 97-98

4.4 = 98-99.94.5= 100-102

4.7 = 103-106

4.9 = 107 - 109.9

|     |    | _ | L |   |
|-----|----|---|---|---|
|     |    |   |   |   |
| eed | S. | C | 0 | I |