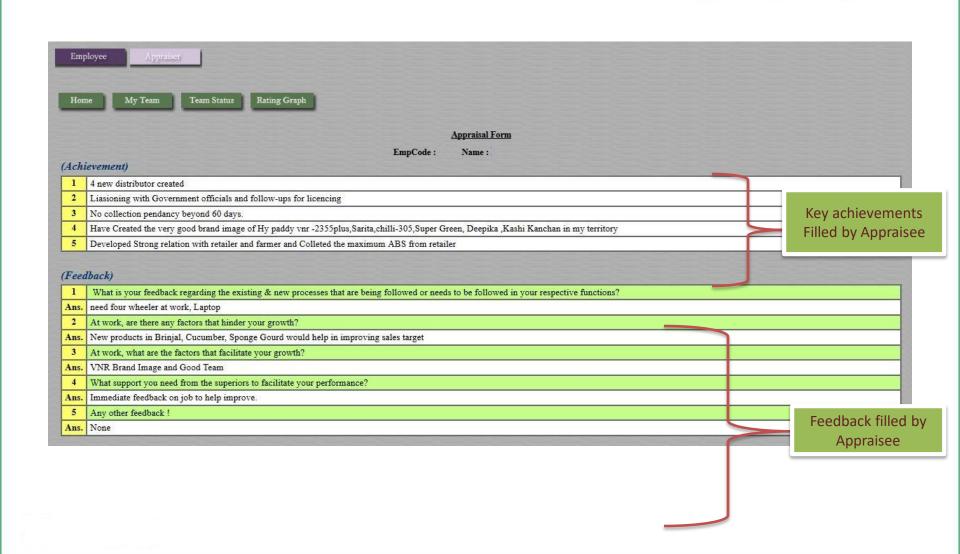

| - 1                             |                                | -             |           |               |                           |                                  |                                                                                                                                               |





# Appraiser Level





## **Appraiser**







## **My Team**







#### **Team Status**







### **Appraisal Form**







#### **Appraiser Rating**

Click Target for Appraiser Rating





Form B Skill/Behaviour

Vnrseeds
Corporate Internet Strategy

Fill Similarly As form A

#### Form-B (Skill/Behavioral)

| Sn | Skill               | SkillComment                                                                                                                                                                                                                                                                                                                                                   | Weightage | Logic  | Period | Target | Self Ass. | Remark