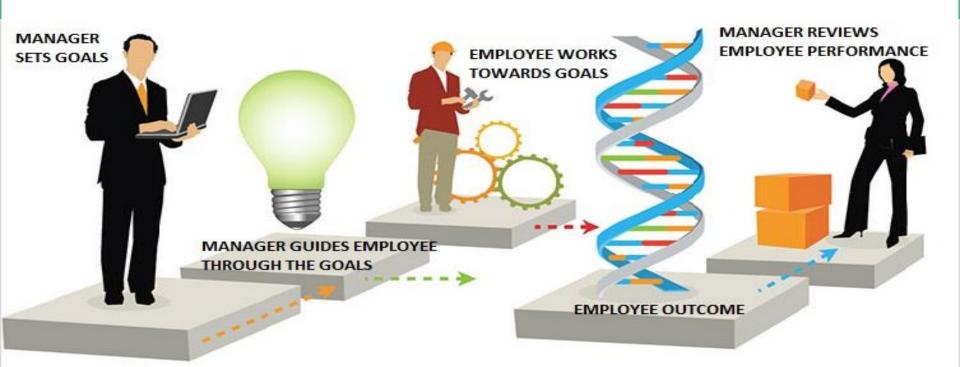

### Performance Management System

Performance Management System is an ongoing process involving following activities with Appraisals being one of the key activity.

- Linking individual employee objectives with the organisation's mission and strategic plans. (*The employee has a clear concept on how they contribute to the achievement the overall business objective.*)
- Focusing on setting clear performance objectives and expectations through the use of results, actions and behaviours.
- Defining clear development plans as part of the process. (*Planning training programs*)
- Conducting regular discussions throughout the performance cycle which include such things as coaching, mentoring, feedback and assessment.

## **Performance Appraisal**

A **Performance Appraisal** is a systematic, general and periodic process that assesses an individual employee's job **performance** and productivity in relation to certain pre-established criteria and organizational objectives.

# **Steps of Appraisal Process**

Appraisee: An individual who is assessed as part of the performance cycle

Appraiser: Individual who helps plans performance and assesses the performance of one or more appraisees that report to him/her