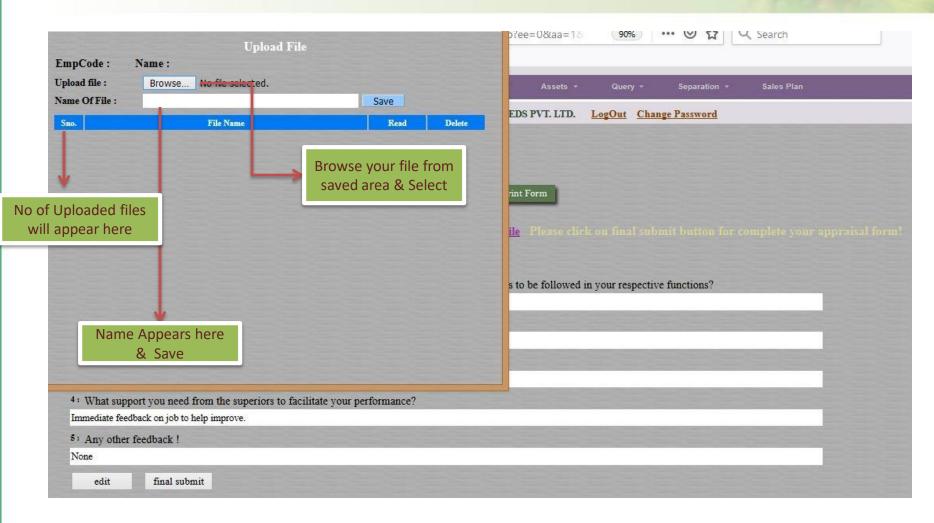

online through ESS

"strictly adhered". The link will disappear

Help Guide/ FAQs are available to guide

Option of Uploading additional documents (MS

Office Excel/Word/Powerpoint,Pdf, JPEG and

Print Preview/ Print / Save Option (in HTML)