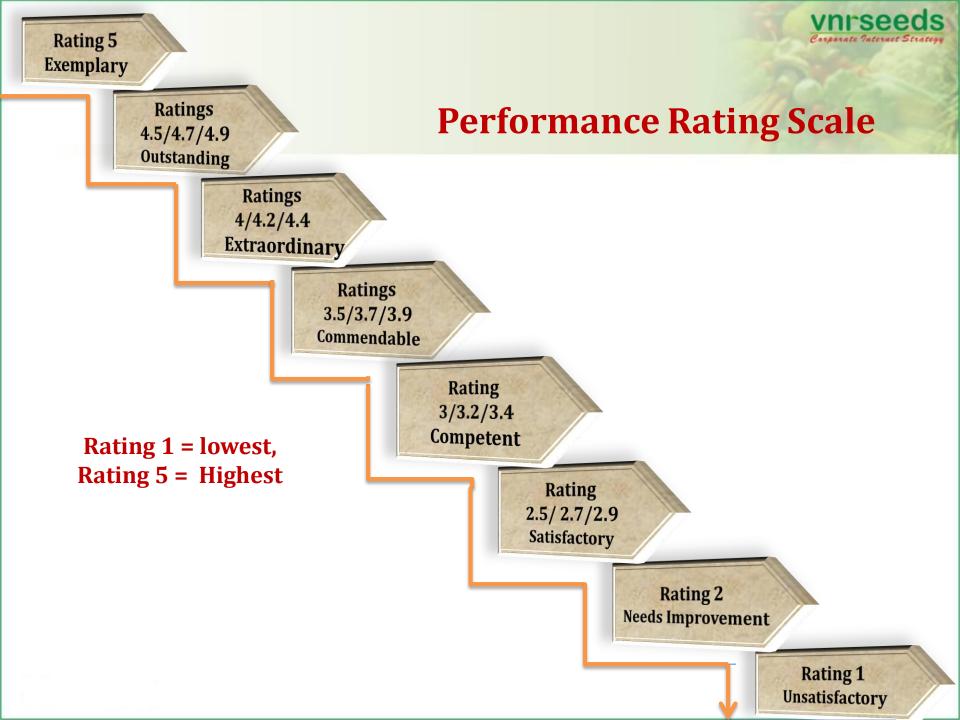

# **PMS Score Mapping to Rating Scale**

**Ratings Points** 

1

2

2.5/2.7/2.9

3/3.2/3.4

3.5/3.7/3.9

4/4.2/4.4

4.5/4.7/4.9

5

**Rating Scale description** 

Unsatisfactory

**Needs improvement** 

**Satisfactory** 

Competent

**Commendable** 

**Extraordinary** 

**Outstanding** 

**Exemplary** 

Score Mapping with

**Rating scale** 

2.5 = 70 to 72

2.7 = 73 - 76

2.9 = 77-79.93 = 80-82