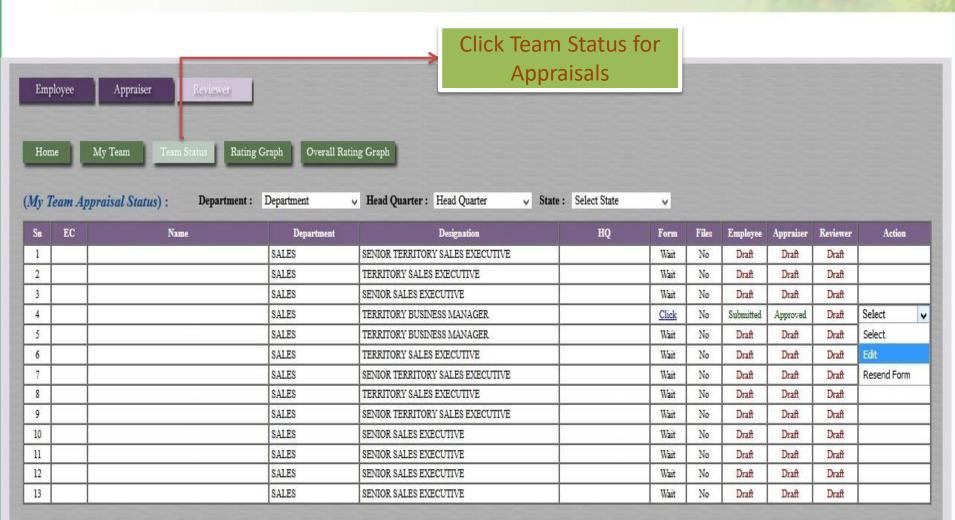

# **Steps of Appraisal Process**

Appraisee: An individual who is assessed as part of the performance cycle

Appraiser: Individual who helps plans performance and assesses the performance of one or more appraisees that report to him/her

Reviewer: individual who is responsible for addressing escalated issues pertaining to the system implementation.

HOD(Additional Level Only for Sales): The reporting manager of the reviewer of the function who is responsible for bringing strategic changes, mentoring teams, and recognising performances

Management HOD: The Management head oversees multiple functions being responsible for bringing strategic changes to drive business, recognise performances and rewarding them.

**Process** 

4

4

Sr. No

1

2

3