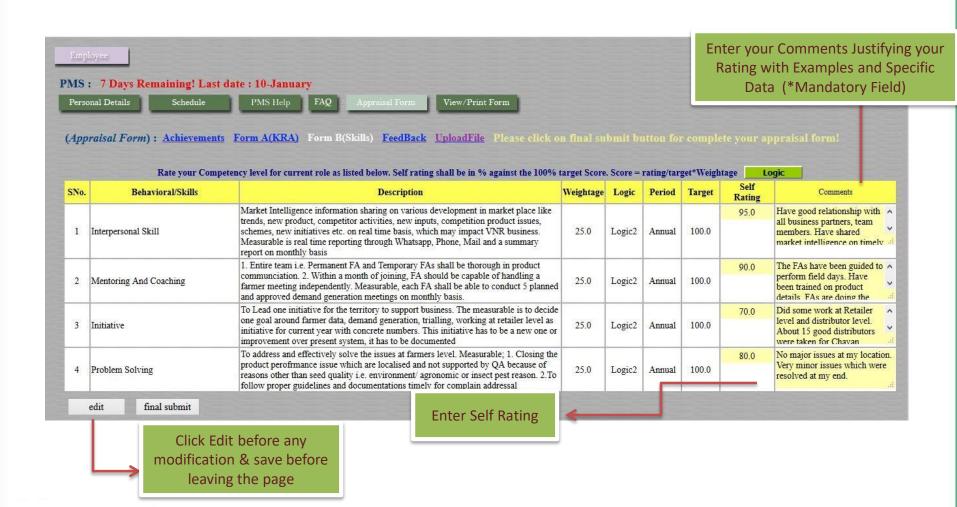

100.0 Processes Logicl Quarter Trail quality Observation and data submission Trail quality Observation and data submission is done timely and accuretely PD team have to improve % 10.0 Logicl 100.0 Processes Quarter inputs will be taken Timely and Accurate reports 1) FA documentation submission before joining ( evaluation based on marketing team Reporting will try to be on time inputs and reports) 2) Monthly FA claim submission with in timelines ( evaluation based on marketing team inputs and reports ) 3)Monthly MDA plan submission with in timelines ( evaluation based on marketing team inputs and 7 % 10.0 Monthly 100.0 Processes Logic4 reports ) 4) Real time MDA activity upload with data in effort plus ( evaluation based on marketing team inputs and reports ' edit





## Form B (Skills)







#### **Completed FORM B**



Click Edit before any modification & save before leaving the page













#### **Upload File**





| (Achie  | vement)     |