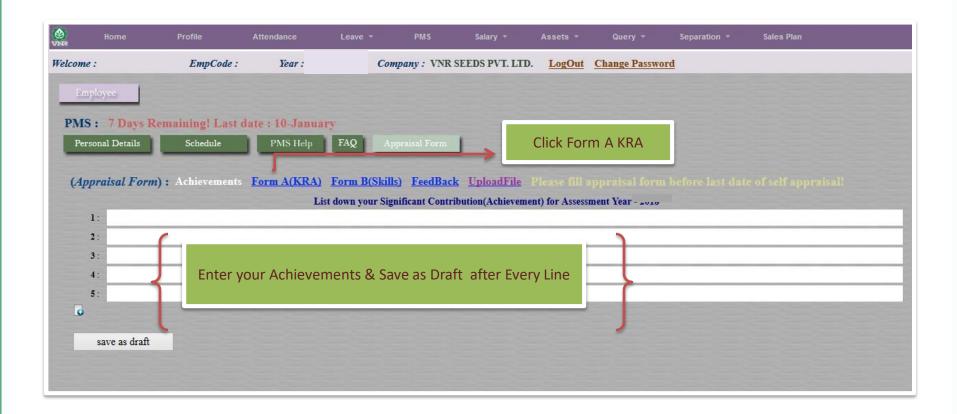

ning developmental activities.

Appraisal Process is automated and made Do not share your password with anyone

online through ESS

"strictly adhered". The link will disappear

Help Guide/ FAQs are available to guide

Option of Uploading additional documents (MS

Office Excel/Word/Powerpoint,Pdf, JPEG and

Print Preview/ Print / Save Option (in HTML)

Letters shall be provided as per the schedule

KRAs are already entered, Modification in

changes can be sent to HR for modification.

KRAs is not allowed. IN special cases the

Open office-Word & excel ) as attachments.

is available for the appraisal records.

Deadline driven process where dates are to be Always Save your entries before exit





#### **ESS-PMS**







### **Employee Personal Details**







#### **Form 1-Achievements**







### Form A (KRA)







### **Quarterly KRA's**





# **Put Remarks on Main Page**



www.vnrseeds.com

| Perso | nal Details          | Schedule        |                                              | FAQ Appraisal Form                                                                                                                                                                                                                                                                                            | ase fill           |        | al Self<br>g Score | lay    | date of sel       | f appra | isa            | Put your Overall<br>remarks for<br>Particular KRA        |
|-------|----------------------|-----------------|----------------------------------------------|------------------------