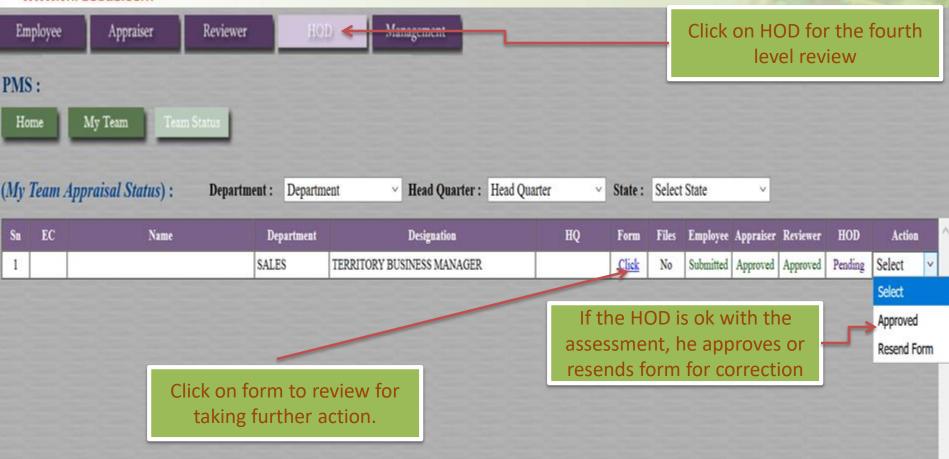

Reviewer: individual who is responsible for addressing escalated issues pertaining to the system implementation.

HOD(Additional Level Only for Sales): The reporting manager of the reviewer of the function who is responsible for bringing strategic changes, mentoring teams, and recognising performances

Management HOD: The Management head oversees multiple functions being responsible for bringing strategic changes to drive business, recognise performances and rewarding them.

**Process** 

4

4

Sr. No

1

2

3