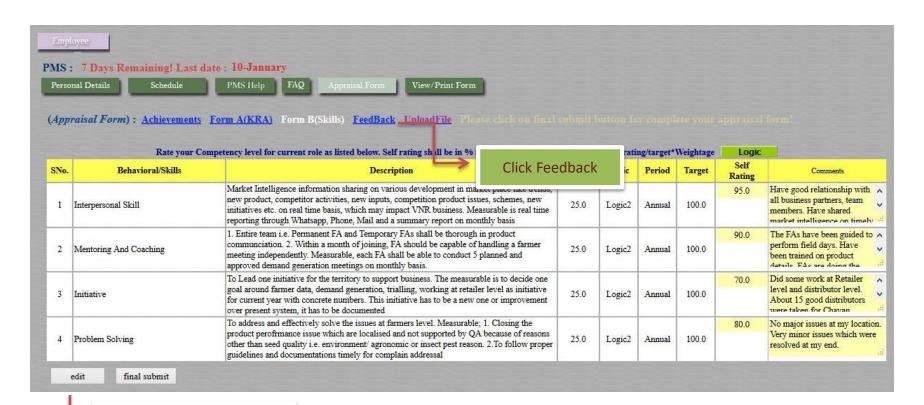

rail quality Observation and data submission Trail quality Observation and data submission is done timely and accuretely PD team have to improve % 10.0 Logicl 100.0 Processes Quarter inputs will be taken Timely and Accurate reports 1) FA documentation submission before joining ( evaluation based on marketing team Reporting will try to be on time inputs and reports) 2) Monthly FA claim submission with in timelines ( evaluation based on marketing team inputs and reports ) 3)Monthly MDA plan submission with in timelines ( evaluation based on marketing team inputs and 7 % 10.0 Monthly 100.0 Processes Logic4 reports ) 4) Real time MDA activity upload with data in effort plus ( evaluation based on marketing team inputs and reports ' edit





## Form B (Skills)







#### **Completed FORM B**



Click Edit before any modification & save before leaving the page













#### **Upload File**





| (Achie  | vement)     |