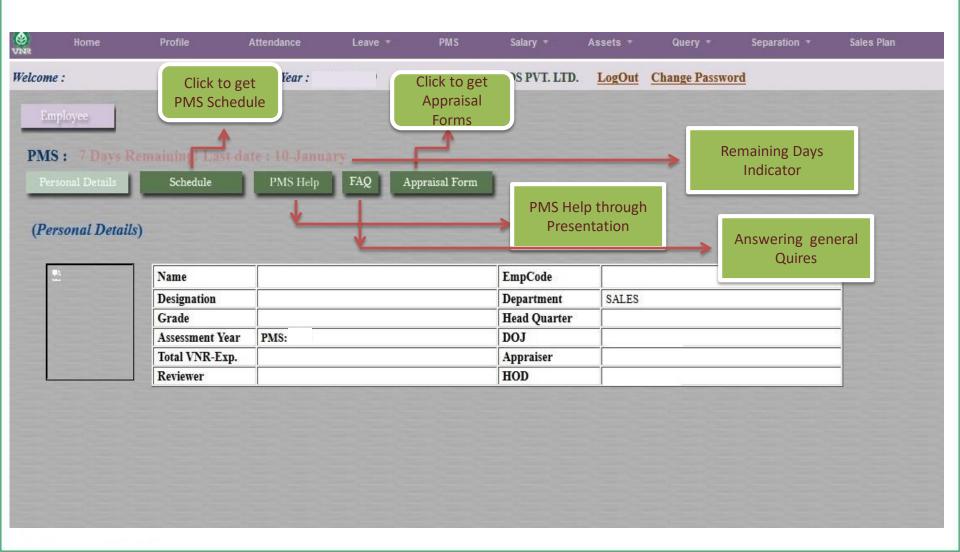

g needs should be captured for

planning developmental activities.

Appraisal Process is automated and made Do not share your password with anyone

online through ESS

"strictly adhered". The link will disappear

Help Guide/ FAQs are available to guide

Option of Uploading additional documents (MS

Office Excel/Word/Powerpoint,Pdf, JPEG and

Print Preview/ Print / Save Option (in HTML)

Letters shall be provided as per the schedule

KRAs are already entered, Modification in

changes can be sent to HR for modification.

KRAs is not allowed. IN special cases the

Open office-Word & excel ) as attachments.

is available for the appraisal records.

Deadline driven process where dates are to be Always Save your entries before exit





#### **ESS-PMS**







### **Employee Personal Details**







#### **Form 1-Achievements**







### Form A (KRA)







### **Quarterly KRA's**





# **Put Remarks on Main Page**



www.vnrseeds.com

| Perso | nal Details          | Schedule        |                                              | FAQ Appraisal Form                                                                                                                                                                                                                                                                                            | ase fill           |        | al Self<br>g Score | lay    | date of sel       | f appra | isa            | Put your Overall<br>remarks for<br>Particular KRA        |
|-------|----------------------|-----------------|-----------------------------------