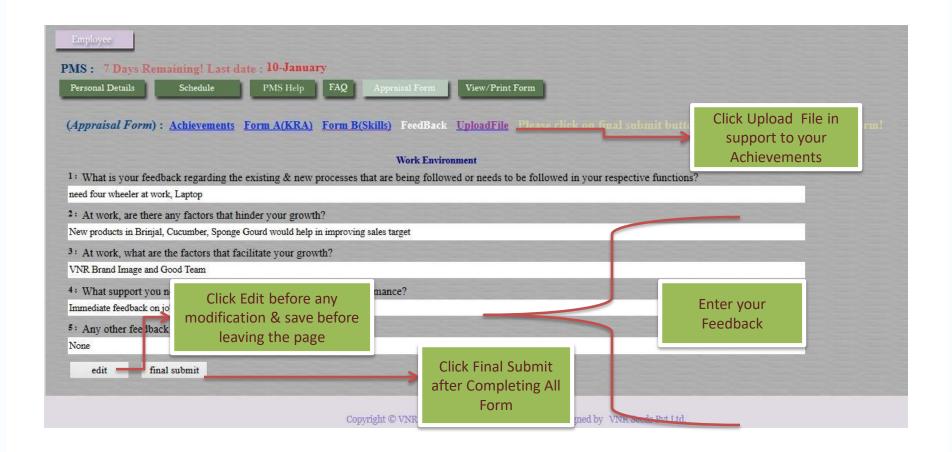

# PMS Online - Salient Features/DO's & Donts

in form

ratings

Always click on "Edit" button to make changes

One-to-one FEEDBACK SHARING IS ESSENTIAL

Rating graph at the Appraiser/Reviewer level available for proper review and distribution of

"Needs Improvement" Rating will lead to

employees being put on a Performance

implementation Plan.

Training needs should be captured for

planning developmental activities.

Appraisal Process is automated and made Do not share your password with anyone