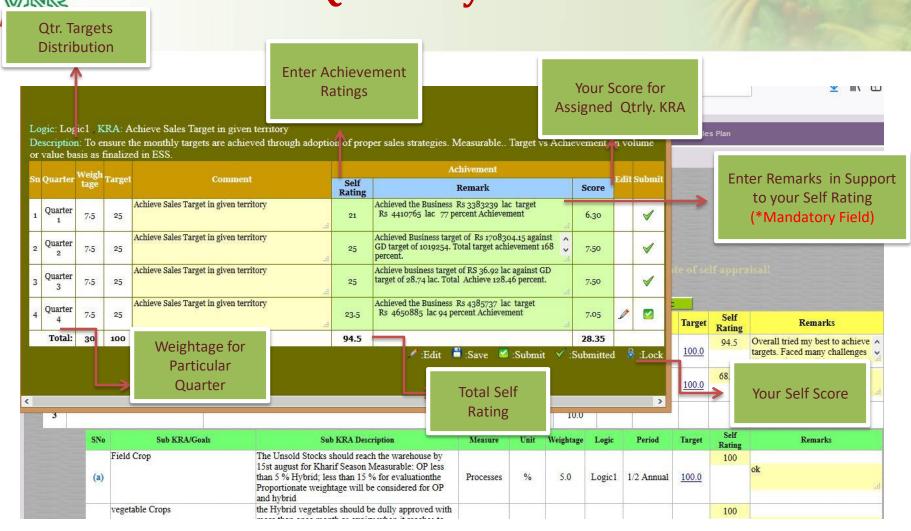

tomated and made Do not share your password with anyone

online through ESS

"strictly adhered". The link will disappear

Help Guide/ FAQs are available to guide

Option of Uploading additional documents (MS

Office Excel/Word/Powerpoint,Pdf, JPEG and

Print Preview/ Print / Save Option (in HTML)

Letters shall be provided as per the schedule

KRAs are already entered, Modification in

changes can be sent to HR for modification.

KRAs is not allowed. IN special cases the

Open office-Word & excel ) as attachments.

is available for the appraisal records.

Deadline driven process where dates are to be Always Save your entries before exit





#### **ESS-PMS**







### **Employee Personal Details**







#### **Form 1-Achievements**







### Form A (KRA)







### **Quarterly KRA's**





# **Put Remarks on Main Page**



www.vnrseeds.com

| Perso | nal Details          | Schedule        |                                              | FAQ Appraisal Form                                                                                                                                                                                                                                                                                            | ase fill           |        | al Self<br>g Score | lay    | date of sel       | f appra | isa            | Put your Overall<br>remarks for<br>Particular KRA        |
|-------|----------------------|-----------------|----------------------------------------------|-------------------------------------------------------------------------------