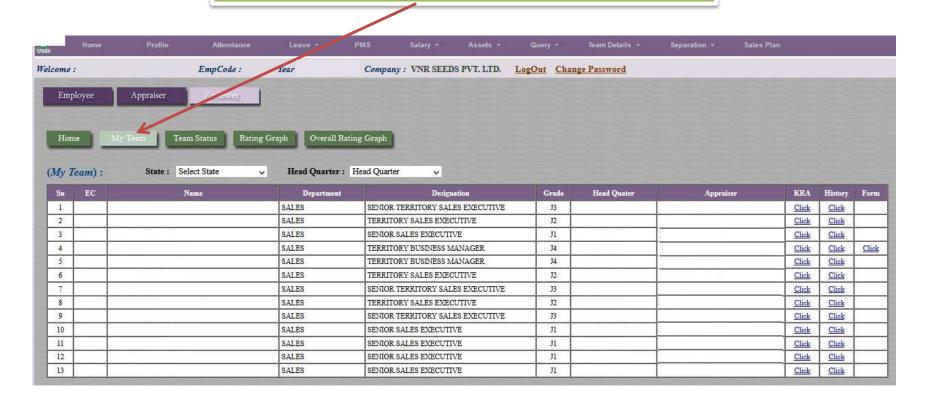

# **Steps of Appraisal Process**

Appraisee: An individual who is assessed as part of the performance cycle

Appraiser: Individual who helps plans performance and assesses the performance of one or more appraisees that report to him/her

Reviewer: individual who is responsible for addressing escalated issues pertaining to the system implementation.

HOD(Additional Level Only for Sales): The reporting manager of the reviewer of the function who is responsible for bringing strategic changes, mentoring teams, and recognising performances

Management HOD: The Management head oversees multiple functions being responsible for bringing strategic changes to drive business, recognise performances and rewarding them.

**Process** 

4

4

Sr. No

1

2

3